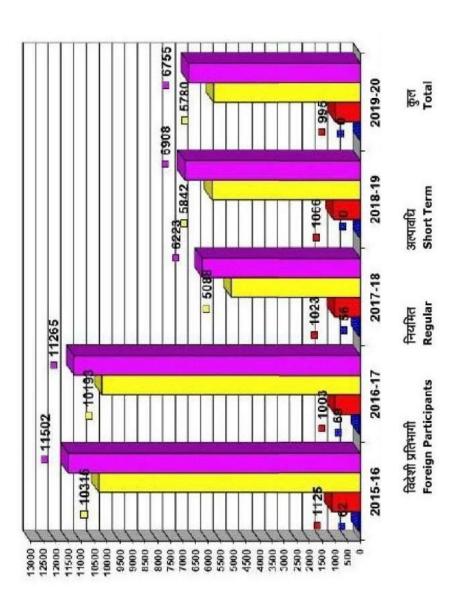

पिछले पाँच वर्षों में प्रशिक्षण प्राप्त अभ्यर्थियों की संख्या का विवरण

| निष्पादन                                 |                |         |         |         |         |
|------------------------------------------|----------------|---------|---------|---------|---------|
| व्यक्ति-वार निष्पादन (5 वर्ष)            |                |         |         |         |         |
| कार्यकलाप                                | 2015-16        | 2016-17 | 2017-18 | 2018-19 | 2019-20 |
| (क ) प्रशिक्षण                           |                |         |         |         |         |
| (क) संचालित हुए प्रशिक्षण पाठ्यक्रम      | ों की संख्या   |         |         |         |         |
| (i) पूर्णावधि                            | 10             | 10      | 07      | 07      | 07      |
| (ii) अल्पावधि                            | 1285           | 1951    | 943     | 1130    | 1155    |
| (ख) प्रशिक्षित हुए प्रशिक्षार्थियों की र | <b>ां</b> ख्या |         |         |         |         |
| (i) पूर्णावध्य (कुल )                    | 1125           | 1003    | 1023    | 1066    | 995     |
| (ii) अल्पाविध (कुल)                      | 10,315         | 10,262  | 5144    | 5842    | 5780    |
| (iii) विदेशी प्रतिभागी                   | 62             | *69     | *56     |         |         |
| कुल                                      | 11502          | 11265   | 6223    | 6908    | 6755    |
| (iv) अनुसूचित जाति अभ्यर्थि              | 3341           | 3763    | 784     | 1733    | 2200    |
| (v) अनुसूचित जन.जाति अभ्यर्थि            | 1204           | 1231    | 161     | 495     | 744     |
| (vi)महिला अभ्यर्थि                       | 1323           | 1201    | 887     | 1002    | 1287    |
| (vii)विकलांग अभ्यर्थि                    | 29             | 23      | 11      | 37      | 38      |
| (viii)अल्पसंख्यक                         | 153            | 259     | 113     | 132     | 54      |
| (ख) सहायता प्राप्त इकाइयाँ               |                |         |         |         |         |
| (क) एमएसएमई                              | 680            | 804     | 655     | 576     | 717     |
| (ख ) अन्य                                | 38             | 73      | 80      | 122     | 164     |
| वित्तीय निष्पादन (५ वर्ष )               | '              |         |         |         |         |
| कार्यकलाप (रुपये लाखों में )             | 2015-16        | 2016-17 | 2017-18 | 2018-19 | 2019-20 |
| सृजित राजस्व                             | 1959.52        | 1673.10 | 1408.86 | 1676.65 | 1579.76 |
| राजस्व व्यय                              | 1147.56        | 1051.32 | 1224.33 | 1196.70 | 1286.82 |
| नकद अधिक्य                               | 811.96         | 621.78  | 184.53  | 479.95  | 292.94  |
| वसूली % (अवमूल्यन के बिना )              | 171%           | 159.14% | 115.07% | 140.11% | 122.76% |