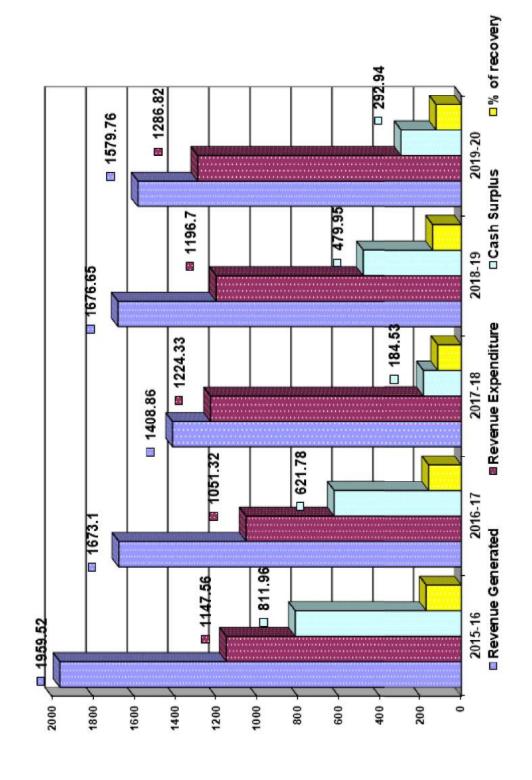

पिछले पाँच वर्षों में प्रशिक्षण प्राप्त अभ्यर्थियों की संख्या का विवरण

| निष्पादन                                 |                |         |         |         |         |
|------------------------------------------|----------------|---------|---------|---------|---------|
| व्यक्ति-वार निष्पादन (5 वर्ष)            |                |         |         |         |         |
| कार्यकलाप                                | 2015-16        | 2016-17 | 2017-18 | 2018-19 | 2019-20 |
| (क ) प्रशिक्षण                           |                |         |         |         |         |
| (क) संचालित हुए प्रशिक्षण पाठ्यक्रम      | ों की संख्या   |         |         |         |         |
| (i) पूर्णावधि                            | 10             | 10      | 07      | 07      | 07      |
| (ii) अल्पावधि                            | 1285           | 1951    | 943     | 1130    | 1155    |
| (ख) प्रशिक्षित हुए प्रशिक्षार्थियों की र | <b>ां</b> ख्या |         |         |         |         |
| (i) पूर्णावध्य (कुल )                    | 1125           | 1003    | 1023    | 1066    | 995     |
| (ii) अल्पाविध (कुल)                      | 10,315         | 10,262  | 5144    | 5842    | 5780    |
| (iii) विदेशी प्रतिभागी                   | 62             | *69     | *56     |         |         |
| कुल                                      | 11502          | 11265   | 6223    | 6908    | 6755    |
| (iv) अनुसूचित जाति अभ्यर्थि              | 3341           | 3763    | 784     | 1733    | 2200    |
| (v) अनुसूचित जन.जाति अभ्यर्थि            | 1204           | 1231    | 161     | 495     | 744     |
| (vi)महिला अभ्यर्थि                       | 1323           | 1201    | 887     | 1002    | 1287    |
| (vii)विकलांग अभ्यर्थि                    | 29             | 23      | 11      | 37      | 38      |
| (viii)अल्पसंख्यक                         | 153            | 259     | 113     | 132     | 54      |
| (ख) सहायता प्राप्त इकाइयाँ               |                |         |         |         |         |
| (क) एमएसएमई                              | 680            | 804     | 655     | 576     | 717     |
| (ख ) अन्य                                | 38             | 73      | 80      | 122     | 164     |
| वित्तीय निष्पादन (५ वर्ष )               | '              |         |         |         |         |
| कार्यकलाप (रुपये लाखों में )             | 2015-16        | 2016-17 | 2017-18 | 2018-19 | 2019-20 |
| सृजित राजस्व                             | 1959.52        | 1673.10 | 1408.86 | 1676.65 | 1579.76 |
| राजस्व व्यय                              | 1147.56        | 1051.32 | 1224.33 | 1196.70 | 1286.82 |
| नकद अधिक्य                               | 811.96         | 621.78  | 184.53  | 479.95  | 292.94  |
| वसूली % (अवमूल्यन के बिना )              | 171%           | 159.14% | 115.07% | 140.11% | 122.76% |

# पिछले पाँच वर्षों का वित्तीय निष्पादन (रुपये लाखों में)