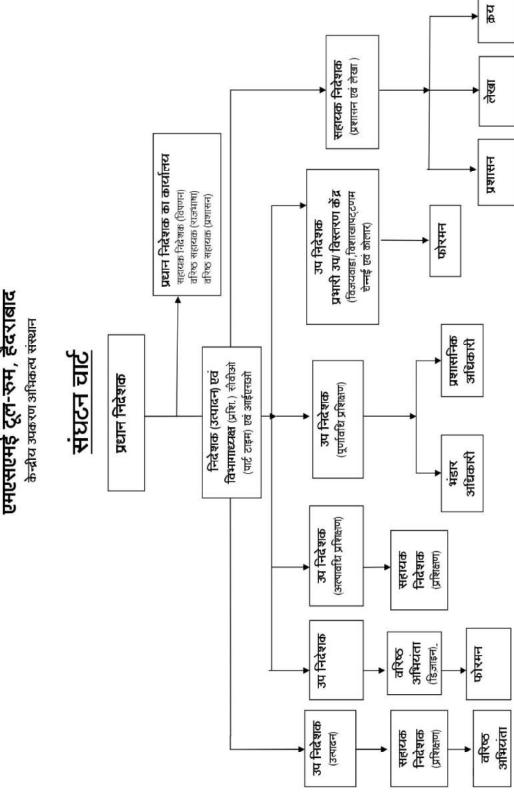

#### कार्यकारिणी परिषद के सदस्यों का विवरण निम्नलिखित है:

| क्रमांक | सदस्यों की सूची                                                                                                    | स्थिति        |
|---------|--------------------------------------------------------------------------------------------------------------------|---------------|
| 1.      | अपर सचिव एवं विकास आयुक्त (सूक्ष्म,लघु और मध्यम उद्यम)                                                             | अध्यक्ष       |
| 2.      | संयुक्त सचिव, (सू.ल.म.उ.) सूक्ष्म,लघु एवं मध्यम उद्यम मंत्रालय,नई दिल्ली।                                          | सदस्य         |
| 3.      | प्रभारी अधिकारी, टी आर स्कंध,विकास आयुक्त कार्यालय(सू.ल.म.उ.),नई दिल्ली                                            | सदस्य         |
| 4.      | निदेशक/ अवर सचिव (समेकित वित्त स्कंध),उद्योग भवन, नई दिल्ली                                                        | सदस्य         |
| 5.      | महा प्रबन्धक,ऑर्डीनंस फॅक्टरी, रक्षा मंत्रालय, एद्दुमैलारम, मेदक ।                                                 | सदस्य         |
| 6.      | उद्योग आयुक्त, आंध्र प्रदेश सरकार,हैदराबाद।                                                                        | सदस्य         |
| 7.      | उद्योग आयुक्त,उद्योग और वाणिज्य निदेशालय,तमिल नाडु सरकार,चेन्रई।                                                   | सदस्य         |
| 8.      | निदेशक,उद्योग एवं वाणिज्य, केरल सरकार,तिरुवनंतपुरम।                                                                | सदस्य         |
| 9.      | अध्यक्ष,फेडरेशन ऑफ आंध्र प्रदेश, स्मॉल स्केल इंडस्ट्रीज़ असोसिएशन,हैदराबाद।                                        | सदस्य         |
| 10.     | निदेशक,(तकनीकी) इलेक्ट्रॉनिक कॉपीरेशन ऑफ इंडिया लि, हैदराबाद।                                                      | सदस्य         |
| 11.     | प्रबन्ध निदेशक, मेसर्स लोकेश मशीन दूल्स लि. बालानगर, हैदराबाद।                                                     | सदस्य         |
| 12.     | श्री बी.यस्.बी.प्रभाकर राव, मेसर्स टेक्नो फॅब्रिक, प्लॉट नं डी एवं डी, एसआरएमटी के सामने, ऑटोनगर,<br>विशाखापट्टणम। | सदस्य         |
| 13.     | डॉ ए.श्रीनिवासुलु, २७-९७७/१, टेलिकॉम कॉलोनी, चित्तूर (आंध्र प्रदेश )                                               | सदस्य         |
| 14.     | मोहम्मद फ़ारुख़ शेख़,39-3-13,मस्जिद स्ट्रीट,लब्बीपेट,विजयवाडा-10 (आंध्र प्रदेश)                                    | सदस्य         |
| 15.     | निदेशक/ उप निदेशक,रिसर्च सेंटर इमारत आर.सी.आई, विज्ञान कांचा, हैदराबाद।                                            | सदस्य         |
| 16.     | प्रधान निदेशक, केन्द्रीय उपकरण अभिकल्प संस्थान (सीआईटीडी),हैदराबाद।                                                | सदस्य<br>सचिव |