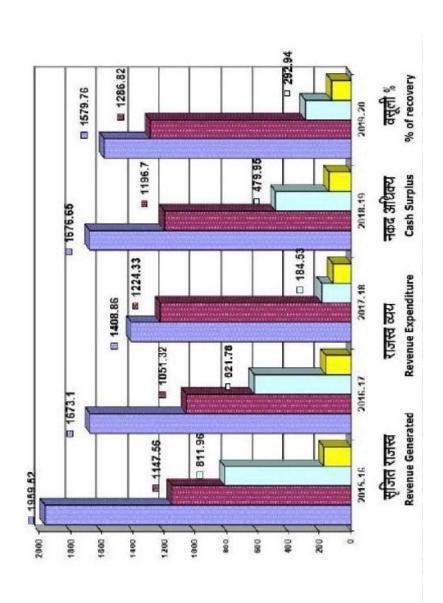

| निष्पादन                                 |                |         |         |         |         |
|------------------------------------------|----------------|---------|---------|---------|---------|
| व्यक्ति-वार निष्पादन (5 वर्ष)            |                |         |         |         |         |
| कार्यकलाप                                | 2015-16        | 2016-17 | 2017-18 | 2018-19 | 2019-20 |
| (क ) प्रशिक्षण                           |                |         |         |         |         |
| (क) संचालित हुए प्रशिक्षण पाठ्यक्रम      | ों की संख्या   |         |         |         |         |
| (i) पूर्णावधि                            | 10             | 10      | 07      | 07      | 07      |
| (ii) अल्पावधि                            | 1285           | 1951    | 943     | 1130    | 1155    |
| (ख) प्रशिक्षित हुए प्रशिक्षार्थियों की र | <b>ां</b> ख्या |         |         |         |         |
| (i) पूर्णावध्य (कुल )                    | 1125           | 1003    | 1023    | 1066    | 995     |
| (ii) अल्पाविध (कुल)                      | 10,315         | 10,262  | 5144    | 5842    | 5780    |
| (iii) विदेशी प्रतिभागी                   | 62             | *69     | *56     |         |         |
| कुल                                      | 11502          | 11265   | 6223    | 6908    | 6755    |
| (iv) अनुसूचित जाति अभ्यर्थि              | 3341           | 3763    | 784     | 1733    | 2200    |
| (v) अनुसूचित जन.जाति अभ्यर्थि            | 1204           | 1231    | 161     | 495     | 744     |
| (vi)महिला अभ्यर्थि                       | 1323           | 1201    | 887     | 1002    | 1287    |
| (vii)विकलांग अभ्यर्थि                    | 29             | 23      | 11      | 37      | 38      |
| (viii)अल्पसंख्यक                         | 153            | 259     | 113     | 132     | 54      |
| (ख) सहायता प्राप्त इकाइयाँ               |                |         |         |         |         |
| (क) एमएसएमई                              | 680            | 804     | 655     | 576     | 717     |
| (ख ) अन्य                                | 38             | 73      | 80      | 122     | 164     |
| वित्तीय निष्पादन (५ वर्ष )               | '              |         |         |         |         |
| कार्यकलाप (रुपये लाखों में )             | 2015-16        | 2016-17 | 2017-18 | 2018-19 | 2019-20 |
| सृजित राजस्व                             | 1959.52        | 1673.10 | 1408.86 | 1676.65 | 1579.76 |
| राजस्व व्यय                              | 1147.56        | 1051.32 | 1224.33 | 1196.70 | 1286.82 |
| नकद अधिक्य                               | 811.96         | 621.78  | 184.53  | 479.95  | 292.94  |
| वसूली % (अवमूल्यन के बिना )              | 171%           | 159.14% | 115.07% | 140.11% | 122.76% |

# पिछले पाँच वर्षों का वित्तीय निष्पादन (रुपये लाखों में)