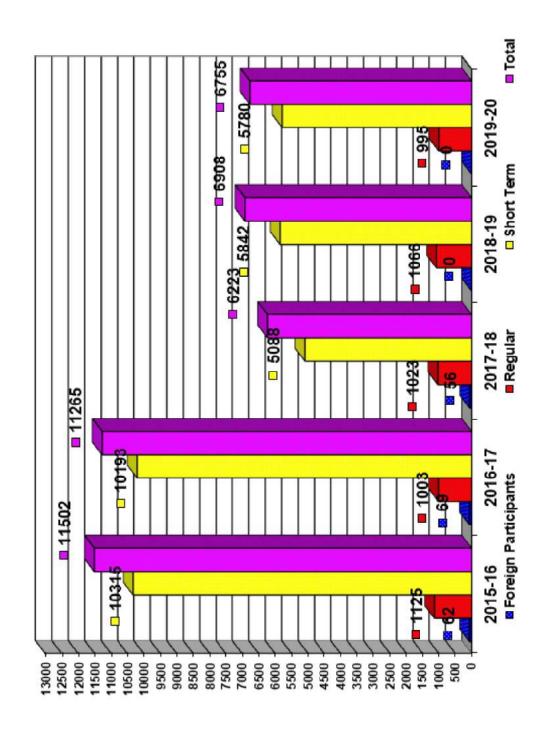

पिछले पाँच वर्षों में प्रशिक्षण प्राप्त अभ्यर्थियों की संख्या का विवरण

| निष्पादन                                 |                |         |         |         |         |
|------------------------------------------|----------------|---------|---------|---------|---------|
| व्यक्ति-वार निष्पादन (5 वर्ष)            |                |         |         |         |         |
| कार्यकलाप                                | 2015-16        | 2016-17 | 2017-18 | 2018-19 | 2019-20 |
| (क ) प्रशिक्षण                           |                |         |         |         |         |
| (क) संचालित हुए प्रशिक्षण पाठ्यक्रम      | ों की संख्या   |         |         |         |         |
| (i) पूर्णावधि                            | 10             | 10      | 07      | 07      | 07      |
| (ii) अल्पावधि                            | 1285           | 1951    | 943     | 1130    | 1155    |
| (ख) प्रशिक्षित हुए प्रशिक्षार्थियों की र | <b>ां</b> ख्या |         |         |         |         |
| (i) पूर्णावध्य (कुल )                    | 1125           | 1003    | 1023    | 1066    | 995     |
| (ii) अल्पाविध (कुल)                      | 10,315         | 10,262  | 5144    | 5842    | 5780    |
| (iii) विदेशी प्रतिभागी                   | 62             | *69     | *56     |         |         |
| कुल                                      | 11502          | 11265   | 6223    | 6908    | 6755    |
| (iv) अनुसूचित जाति अभ्यर्थि              | 3341           | 3763    | 784     | 1733    | 2200    |
| (v) अनुसूचित जन.जाति अभ्यर्थि            | 1204           | 1231    | 161     | 495     | 744     |
| (vi)महिला अभ्यर्थि                       | 1323           | 1201    | 887     | 1002    | 1287    |
| (vii)विकलांग अभ्यर्थि                    | 29             | 23      | 11      | 37      | 38      |
| (viii)अल्पसंख्यक                         | 153            | 259     | 113     | 132     | 54      |
| (ख) सहायता प्राप्त इकाइयाँ               |                |         |         |         |         |
| (क) एमएसएमई                              | 680            | 804     | 655     | 576     | 717     |
| (ख ) अन्य                                | 38             | 73      | 80      | 122     | 164     |
| वित्तीय निष्पादन (५ वर्ष )               | '              |         |         |         |         |
| कार्यकलाप (रुपये लाखों में )             | 2015-16        | 2016-17 | 2017-18 | 2018-19 | 2019-20 |
| सृजित राजस्व                             | 1959.52        | 1673.10 | 1408.86 | 1676.65 | 1579.76 |
| राजस्व व्यय                              | 1147.56        | 1051.32 | 1224.33 | 1196.70 | 1286.82 |
| नकद अधिक्य                               | 811.96         | 621.78  | 184.53  | 479.95  | 292.94  |
| वसूली % (अवमूल्यन के बिना )              | 171%           | 159.14% | 115.07% | 140.11% | 122.76% |