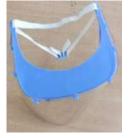

सीआईटीडी ने फेस शील्ड का निर्माण किया है जिनका उपयोग फ्रंटलाइन वर्करों, डॉक्टरों,मेडिकल स्टाफ, पोलिस ऑफिसरों,एनजीओ वालंटिर्स,सेक्युरिटी गार्ड, स्ट्रीट वेंडरों,ऑफिस स्टाफ,फॅक्टरी वर्करों आदि द्वारा किया जा रहा है। लगभग 2000 फेस शील्ड, निकटतम अस्पतालों को दिये गये हैं और शेष फेस शील्डों का उपयोग कर्मचारियों के द्वारा किया जा रहा है।